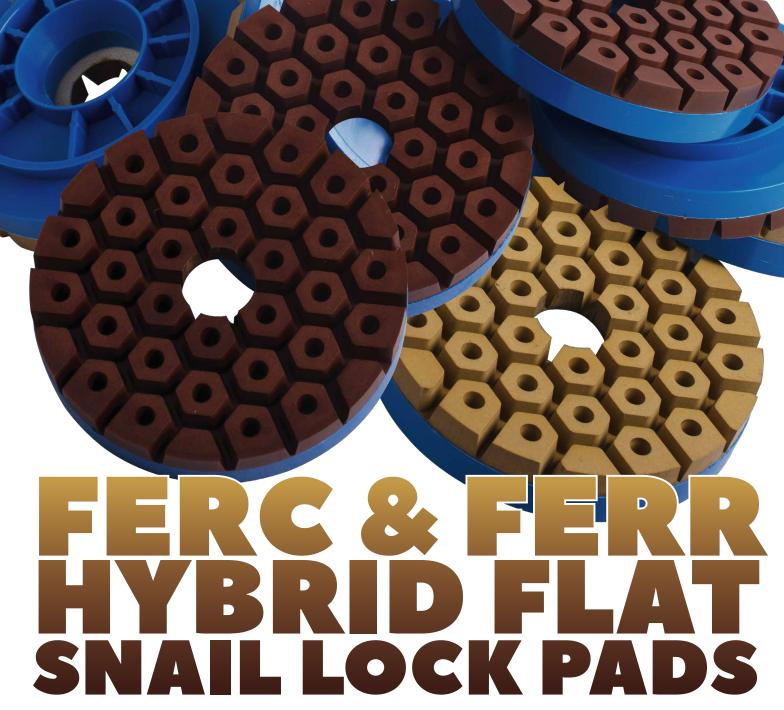

- Application: Flat polishing on All Natural Stone, Engineered Stone
- These pads are specifically designed for flat polishing with machines that require 4" snail lock tools.
- Unique honeycomb design gives perfect water displacement
- The 50, 100, 200, and 400 grits are made with a hybrid copper bond that gives long life and speed.
- The 800, 1500, and 3000 leave a mirror finish